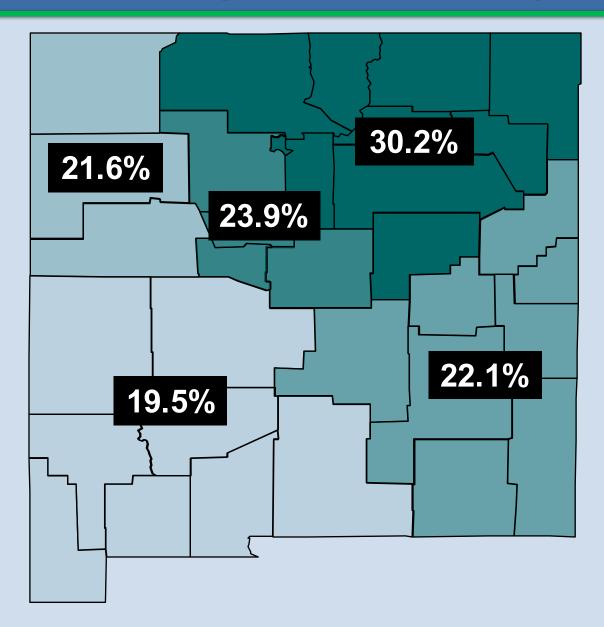

ucts in the United States.
- About **2,600** New Mexicans die each year from smoking.
- For each New Mexican that dies this year from smoking, more than 20 others will suffer from at least one serious chronic illness caused by smoking.
- Quitting significantly reduces the risk of heart disease, periodontal disease, COPD, cancer, and complications related to diabetes.

# The Benefits of Quitting are Immediate

### WITHIN 20 MINUTES OF QUITTING SMOKING...

#### YOUR BODY BEGINS A SERIES OF CHANGES THAT CONTINUE FOR YEARS.



# Tobacco Use in New Mexico

# NM Adults: Cigarette Use



2011-2015 BRFSS

# Adult Cigarette Use Disparities



# NM Adults: Other Tobacco Products

2006-2015



2006-2015 BRFSS/ATS

# NM High School Youth Tobacco Use



2009-2015

# HS Youth E-cigarette Use by Region



2015 YRRS

# HS Youth E-cigarette Use by County



Current e-Cigarette Use





### **COMPREHENSIVE CESSATION SERVICES**

The New Mexico Department of Health Tobacco Use Prevention and Control (TUPAC) Program offers **FREE** comprehensive nicotine cessation services to help New Mexicans quit the harmful and addictive use of tobacco.

# **Quit Your Way**

 Services available 24/7, in both English and Spanish, on the phone or on the Web.



# **FREE Cessation Services**

- Unlimited sessions with a Quit Coach
- Free personal Quit Plan
- Free self-help materials
- Up to 8 weeks of free Nicotine Replacement Therapy (gum, patch or lozenges), as appropriate, mailed directly to the registered participant



## Individualized personal support

# Integrated Technology

- Access to language line w