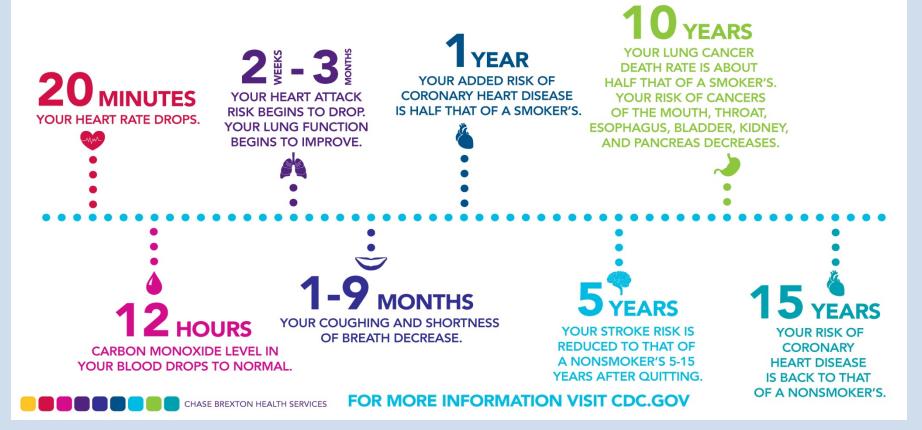

# The Benefits of Quitting are Immediate

### WITHIN 20 MINUTES OF QUITTING SMOKING...

#### YOUR BODY BEGINS A SERIES OF CHANGES THAT CONTINUE FOR YEARS.