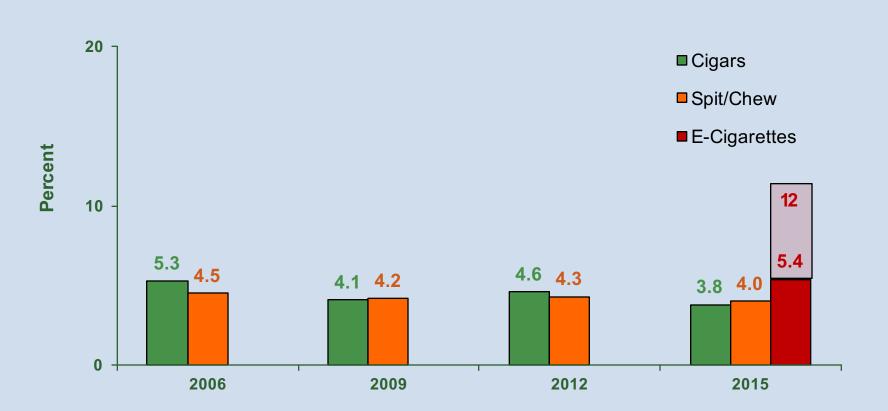

ts commercial manufacturers.
- The tobacco industry spends over \$25 million each day to promote nicotine products in the United States.
- About **2,600** New Mexicans die each year from smoking.
- For each New Mexican that dies this year from smoking, more than 20 others will suffer from at least one serious chronic illness caused by smoking.
- Quitting significantly reduces the risk of heart disease, periodontal disease, COPD, cancer, and complications related to diabetes.

# The Benefits of Quitting are Immediate

### WITHIN 20 MINUTES OF QUITTING SMOKING...

#### YOUR BODY BEGINS A SERIES OF CHANGES THAT CONTINUE FOR YEARS.



# Tobacco Use in New Mexico

# NM Adults: Cigarette Use



2011-2015 BRFSS

# Adult Cigarette Use Disparities



# NM Adults: Other Tobacco Products

2006-2015



2006-2015 BRFSS/ATS

# NM High School Youth Tobacco Use



2009-2015

# HS Youth E-cigarette Use by Region



2015 YRRS

# HS Youth E-cigarette Use by County



Current e-Cigarette Use





### **COMPREHENSIVE CESSATION SERVICES**

The New Mexico Department of Health Tobacco Use Prevention and Control (TUPAC) Program offers **FREE** comprehensive nicotine cessation services to help New Mexicans quit the harmful and addictive use of tobacco.

# **Quit Your Way**

 Services available 24/7, in both English and Spanish, on the phone or on the Web.



# **FREE Cessation Services**

- Unlimited sessions with a Quit Coach
- Free personal Quit Plan
- Free self-help materials
- Up to 8 weeks of free Nicotine Replacement Therapy (gum, patch or lozenges), as appropriate, mailed directly to the regi