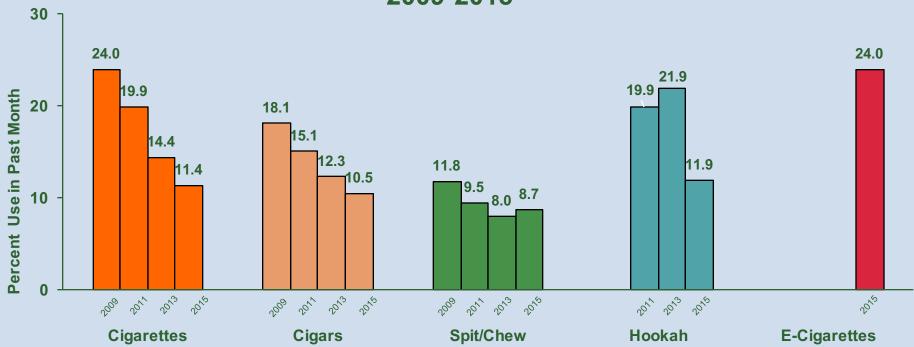

over \$25 million each day to promote nicotine products in the United States.
- About **2,600** New Mexicans die each year from smoking.
- For each New Mexican that dies this year from smoking, more than 20 others will suffer from at least one serious chronic illness caused by smoking.
- Quitting significantly reduces the risk of heart disease, periodontal disease, COPD, cancer, and complications related to diabetes.

# The Benefits of Quitting are Immediate

### WITHIN 20 MINUTES OF QUITTING SMOKING...

#### YOUR BODY BEGINS A SERIES OF CHANGES THAT CONTINUE FOR YEARS.



# Tobacco Use in New Mexico

# NM Adults: Cigarette Use



2011-2015 BRFSS

# Adult Cigarette Use Disparities



# NM Adults: Other Tobacco Products

2006-2015



2006-2015 BRFSS/ATS

# NM High School Youth Tobacco Use



2009-2015

# HS Youth E-cigarette Use by Region



2015 YRRS

# HS Youth E-cigarette Use by County



Current e-Cigarette Use





### **COMPREHENSIVE CESSATION SERVICES**

The New Mexico Department of Health Tobacco Use Prevention and Control (TUPAC) Program offers **FREE** comprehensive nicotine cessation services to help New Mexicans quit the harmful and addictive use of tobacco.

# **Quit Your Way**

 Services available 24/7, in both English and Spanish, on the phone or on the Web.



# **FREE Cessation Services**

- Unlimited sessions with a Quit Coach
- Free personal Quit Plan
- Free self-help materials
- Up to 8 weeks of free Nicotine Replacement Therapy (gum, patch or lozenges), as appropriate, mailed directly to the registered participant



## Individualized personal support

#