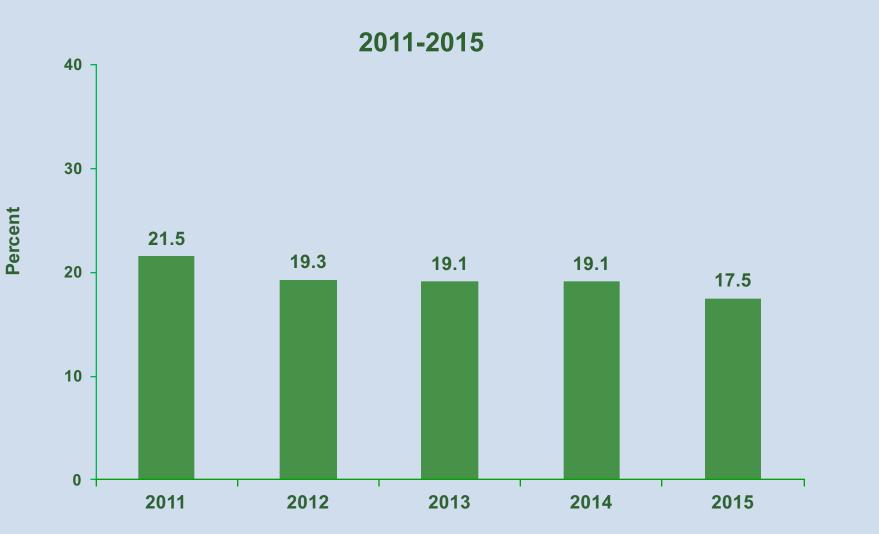

th and disease in the United States.
- Tobacco kills one out of three people who use it as intended by its commercial manufacturers.
- The tobacco industry spends over \$25 million each day to promote nicotine products in the United States.
- About **2,600** New Mexicans die each year from smoking.
- For each New Mexican that dies this year from smoking, more than 20 others will suffer from at least one serious chronic illness caused by smoking.
- Quitting significantly reduces the risk of heart disease, periodontal disease, COPD, cancer, and complications related to diabetes.

# The Benefits of Quitting are Immediate

### WITHIN 20 MINUTES OF QUITTING SMOKING...

#### YOUR BODY BEGINS A SERIES OF CHANGES THAT CONTINUE FOR YEARS.



# Tobacco Use in New Mexico

# NM Adults: Cigarette Use



2011-2015 BRFSS

# Adult Cigarette Use Disparities



# NM Adults: Other Tobacco Products

2006-2015



2006-2015 BRFSS/ATS

# NM High School Youth Tobacco Use



2009-2015

# HS Youth E-cigarette Use by Region



2015 YRRS

# HS Youth E-cigarette Use by County



Current e-Cigarette Use





### **COMPREHENSIVE CESSATION SERVICES**

The New Mexico Department of Health Tobacco Use Prevention and Control (TUPAC) Program offers **FREE** comprehensive nicotine cessation services to help New Mexicans quit the harmful and addictive use of tobacco.

# **Quit Your Way**

 Services available 24/7, in both English and Spanish, on the phone or on the Web.



# **FREE Cessation Services**

- Unlimited sessions with a Quit Coach
- Free personal Quit Plan
- Free self-help materials
- Up to 8 weeks of