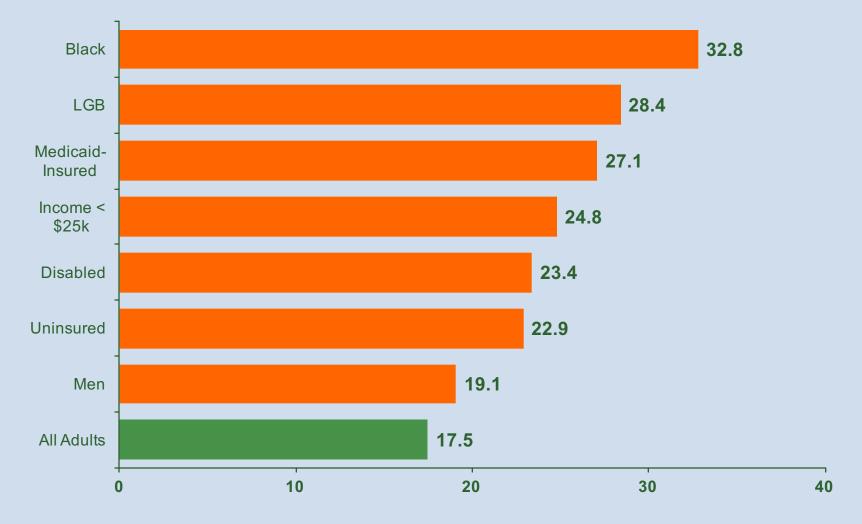

ne out of three people who use it as intended by its commercial manufacturers.
- The tobacco industry spends over \$25 million each day to promote nicotine products in the United States.
- About **2,600** New Mexicans die each year from smoking.
- For each New Mexican that dies this year from smoking, more than 20 others will suffer from at least one serious chronic illness caused by smoking.
- Quitting significantly reduces the risk of heart disease, periodontal disease, COPD, cancer, and complications related to diabetes.

# The Benefits of Quitting are Immediate

### WITHIN 20 MINUTES OF QUITTING SMOKING...

#### YOUR BODY BEGINS A SERIES OF CHANGES THAT CONTINUE FOR YEARS.



# Tobacco Use in New Mexico

# NM Adults: Cigarette Use



2011-2015 BRFSS

# Adult Cigarette Use Disparities



# NM Adults: Other Tobacco Products

2006-2015



2006-2015 BRFSS/ATS

# NM High School Youth Tobacco Use



2009-2015

# HS Youth E-cigarette Use by Region



2015 YRRS

# HS Youth E-cigarette Use by County



Current e-Cigarette Use





### **COMPREHENSIVE CESSATION SERVICES**

The New Mexico Department of Health Tobacco Use Prevention and Control (TUPAC) Program offers **FREE** comprehensive nicotine cessation services to help New Mexicans quit the harmful and addictive use of tobacco.

# **Quit Your Way**

 Services available 24/7, in both English and Spanish, on the phone or on the Web.



# **FREE Cessation Services**

- Unlimited sessions with a Quit Coach
- Free personal Quit Plan
- Free self-help materials
- Up to 8 weeks of free Nicotine Replacement Therapy (gum, patch or loze