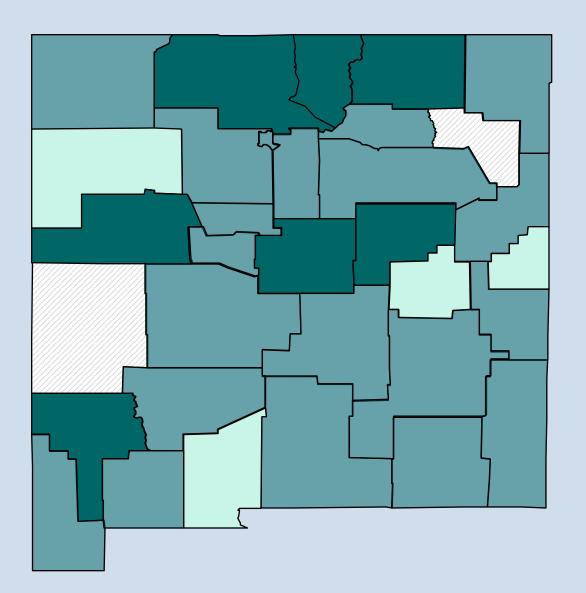

xicans die each year from smoking.
- For each New Mexican that dies this year from smoking, more than 20 others will suffer from at least one serious chronic illness caused by smoking.
- Quitting significantly reduces the risk of heart disease, periodontal disease, COPD, cancer, and complications related to diabetes.

# The Benefits of Quitting are Immediate

### WITHIN 20 MINUTES OF QUITTING SMOKING...

#### YOUR BODY BEGINS A SERIES OF CHANGES THAT CONTINUE FOR YEARS.



# Tobacco Use in New Mexico

# NM Adults: Cigarette Use



2011-2015 BRFSS

# Adult Cigarette Use Disparities



# NM Adults: Other Tobacco Products

2006-2015



2006-2015 BRFSS/ATS

# NM High School Youth Tobacco Use



2009-2015

# HS Youth E-cigarette Use by Region



2015 YRRS

# HS Youth E-cigarette Use by County



Current e-Cigarette Use





### **COMPREHENSIVE CESSATION SERVICES**

The New Mexico Department of Health Tobacco Use Prevention and Control (TUPAC) Program offers **FREE** comprehensive nicotine cessation services to help New Mexicans quit the harmful and addictive use of tobacco.

# **Quit Your Way**

 Services available 24/7, in both English and Spanish, on the phone or on the Web.



# **FREE Cessation Services**

- Unlimited sessions with a Quit Coach
- Free personal Quit Plan
- Free self-help materials
- Up to 8 weeks of free Nicotine Replacement Therapy (gum, patch or lozenges), as appropriate, mailed directly to the registered participant



## Individualized personal support

# Integrated Technology

- Access to language line with 200 languages for phone participants
- Interact