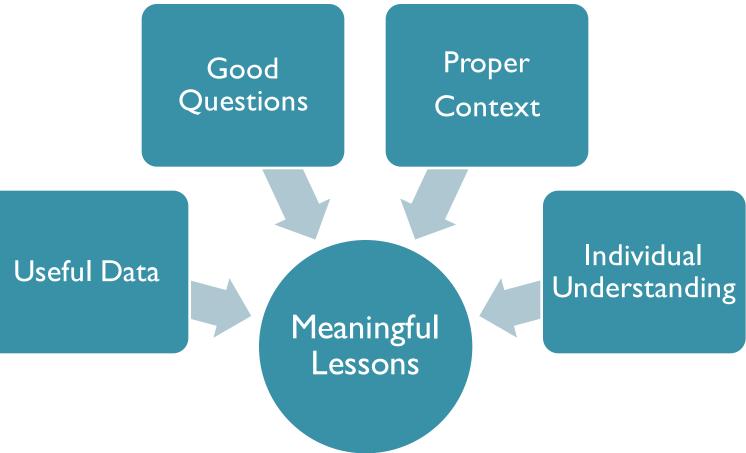

#### Data is only one piece of the equation

#### People need: Words to tell, Numbers and pictures to show, and Stories to understand.

- Larry Green, MD