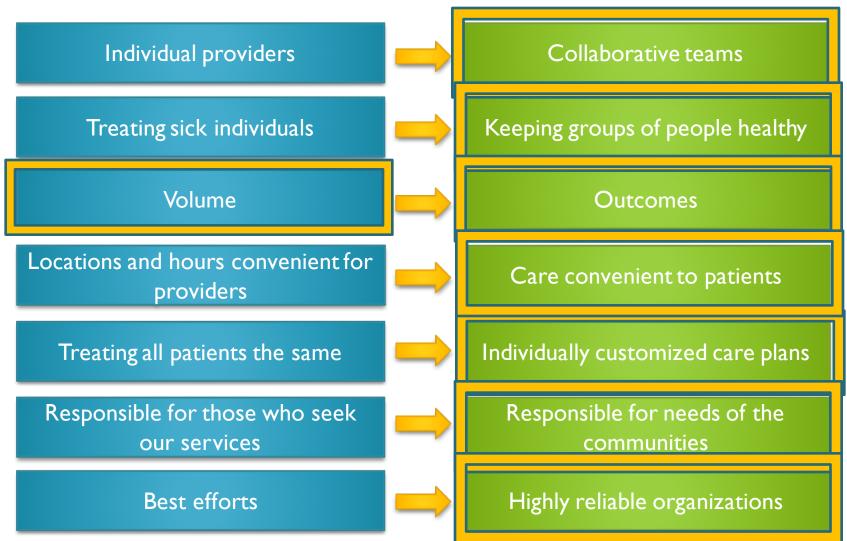

### Learning to love your data

0

Kyle Knierim, MD EvidenceNOW Southwest PLW April 2017



### Data? OH NO!!!!





#### Overview

- What's the big deal about health data?
- Approaching data like an athlete
- Data caveats
- ENSW data help

# What's the big deal about data?

**Traditional Model** 

New Model



# What's the big deal about data?

**Traditional Model** 

New Model





#### Data and Dollars







Medicare reimbursements will be adjusted based on the composite score. As much as a 14-18% swing from high to low performers.



#### Why do we need data?



"My question is: Are we making an impact?"

- How good are we?
- How can we get better?

• How do you know Jordan was great?



• How do you know Jordan was great?

Basketball hall of fame 6 championships 5 time NBA MVP 6 time NBA finals MVP 14 all star appearances 10 time scoring leader 2 Olympic gold medals Averaged 30.1 ppg



 How do you know your primary care team is great?





• How do athletes get better?



#### • Fundamentals!





#### • How can a primary care clinic get better?



#### • How can a primary care clinic get better?



#### Bodenheimer, et al. Annals of Family Medicine. 2014

#