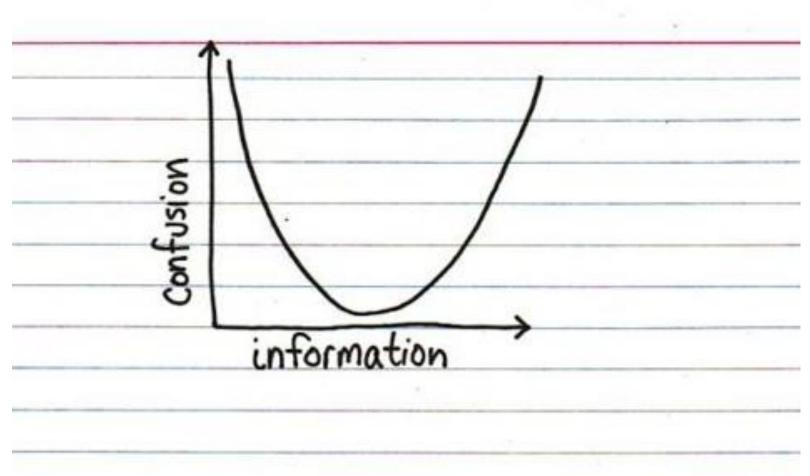

of cardiovascular disease who are taking aspirin     | 47% |
|-------------------|-------------------------------------------------------------------------------|-----|
| Blood<br>pressure | People with hypertension who have<br>adequately controlled blood pressure     | 46% |
| Cholesterol       | People with high cholesterol who have<br>adequately controlled hyperlipidemia | 33% |
| Smoking           | People trying to quit smoking who get help                                    | 23% |

## **ENSW** and the ABCS Measures

- CHITAs are there to help
- Practice Facilitators and Academic
  Detailers can help identify fundamentals to work on to improve your data
- Compare your performance to 150+ other practices in ENSW
- PRIME and ways to get to your data





#### Too much of a good thing







#### Data is only one piece of the equation







#### Data is only one piece of the equation



#### People need: Words to tell, Numbers and pictures to show, and Stories to understand.

- Larry Green, MD

## Why Are We Really Doing This?