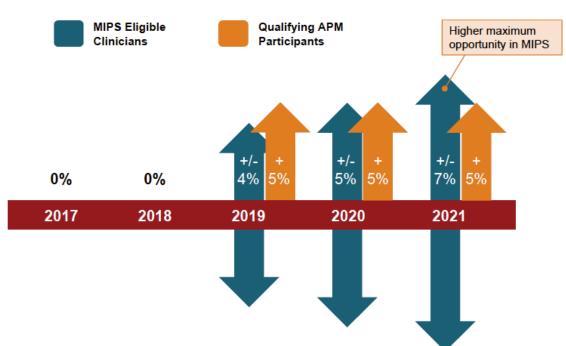

#### Data and Dollars

Medicare reimbursements will be adjusted based on the composite score. As much as a 14-18% swing from high to low performers.